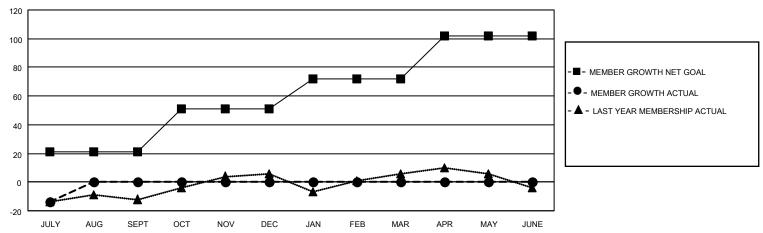

### GOALS AND ACTUAL MEMBERS CUMULATIVE

| DROPPED CLUBS: 0     |    | 8 CLUBS OF 40 ADDED 1 OR<br>MORE NEW MEMBERS | GENDER DISTRIBUTION                 |              |  |
|----------------------|----|----------------------------------------------|-------------------------------------|--------------|--|
|                      |    | WORE NEW WEINBERS                            | MALE                                | 920 (64.93%) |  |
|                      |    |                                              | FEMALE                              | 497 (35.07%) |  |
| DROPPED MEMBERS      |    |                                              | NON BINARY                          | 0 (0.00%)    |  |
| DITOL LED INCIMENTAL |    |                                              | PREFER NOT TO ANSWER 0 (0.00%)      |              |  |
| DECEASED             | 3  |                                              | THE ENTITY TO A MOVE TO             | 0 (0.0070)   |  |
| CLUB CANCELLED       | 0  | CLICK HERE FOR CUMULATIVE                    | TOTAL FAMILY UNIT MEMBERS           | 354          |  |
| OTHER                | 23 | MEMBERSHIP DATA                              |                                     |              |  |
| TOTAL                | 26 |                                              | FAMILY MEMBERS PAYING HALF DUES 179 |              |  |
|                      |    |                                              |                                     |              |  |